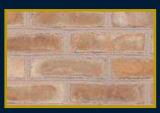

#10 Rose Red Antique

#82 Pastel Rose Antique

Individually hand-pressed in sand-coated wooden moulds, Cushwa genuine handmade brick is clearly unequaled in the market for its distinguished, classic appearance. Cushwa has faithfully continued this time-tested and proven process since 1872. When you choose genuine handmades from Cushwa, you select the best exterior for your home, one with enduring authenticity, added value and prestige.