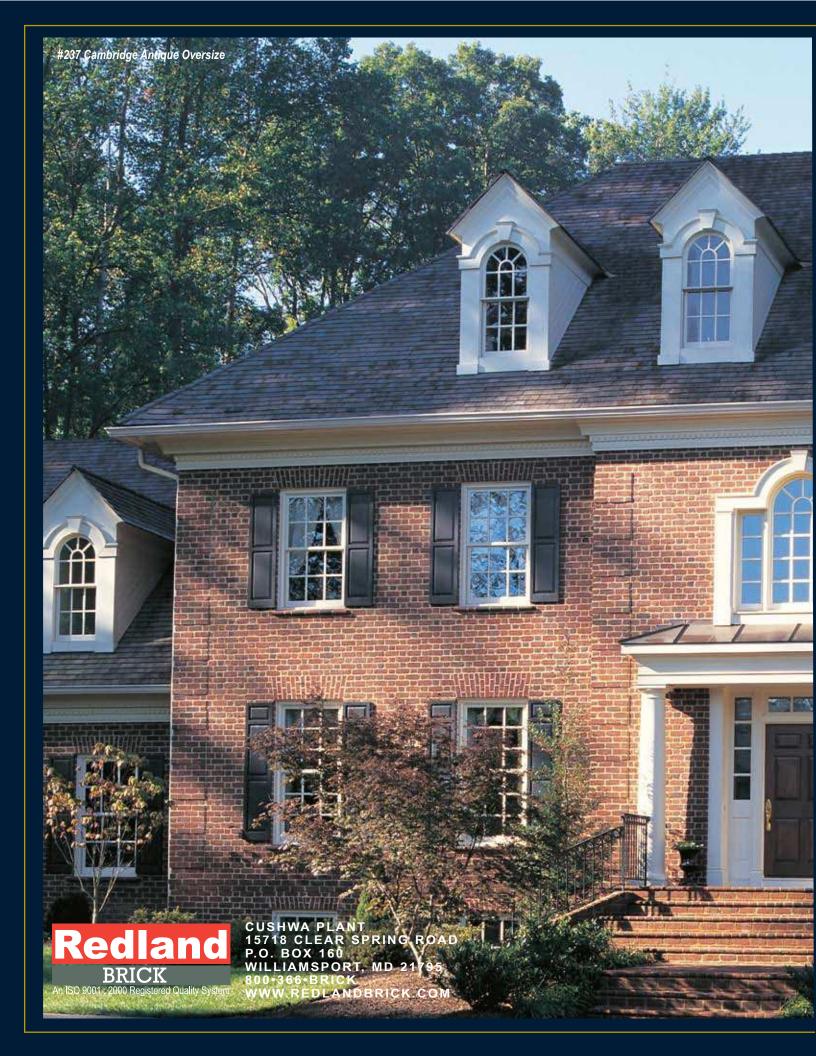

#238 Lexington Modular Paver

Experience the rich texture of handmades with the popular machine-moulded Cushwa Antique collection. Available in a wide-range of colors and shades, and less expensive than our genuine handmades, the superior, aesthetically-pleasing Cushwa Antique adds a soft texture, warmth, and prominence to both contemporary and traditional designs.